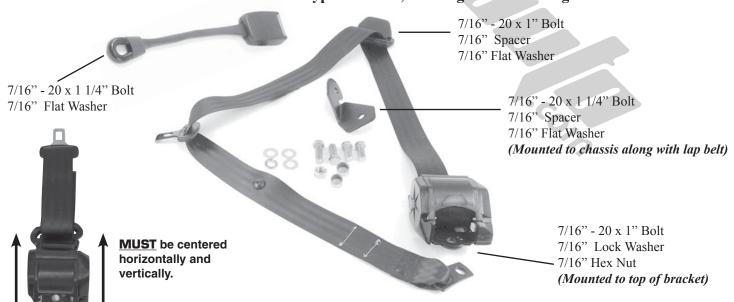

## Instructions for 3851

For use in 1968 & newer Type 1 Sedans, utilizing O.E. mounting locations

**Note:** Due to the design nature of the winder/locking mechanism, this unit will not dispense or retract the belt unless it is centered both horizontally and vertically. If the reel has retracted too much belt onto it, it may require some hand feeding to get the mechanism back into it's working range.

## Instructions for 3851

For use in 1968 & newer Type 1 Sedans, utilizing O.E. mounting locations

**IMPORTANT:** Verify all mounting locations for structural integrity.

**Note:** Due to the design nature of the winder/locking mechanism, this unit will not dispense or retract the belt unless it is centered both horizontally and vertically. If the reel has retracted too much belt onto it, it may require some hand feeding to get the mechanism back into it's working range.