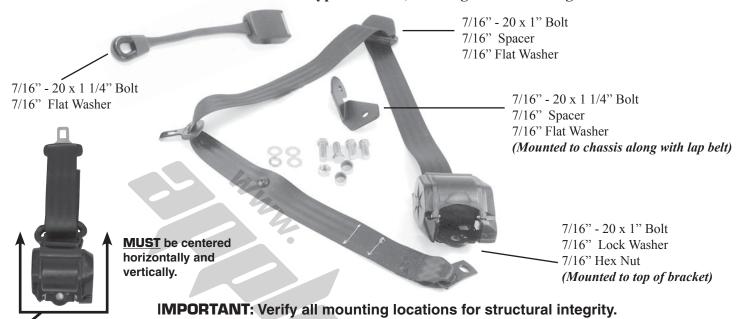

## Instructions for 3851

For use in 1968 & newer Type 1 Sedans, utilizing O.E. mounting locations

**IMPORTANT:** Verify all mounting locations for structural integrity.

**Note:** Due to the design nature of the winder/locking mechanism, this unit will not dispense or retract the belt unless it is centered both horizontally and vertically. If the reel has retracted too much belt onto it, it may require some hand feeding to get the mechanism back into it's working range.

## Instructions for 3851

For use in 1968 & newer Type 1 Sedans, utilizing O.E. mounting locations

**Note:** Due to the design nature of the winder/locking mechanism, this unit will not dispense or retract the belt unless it is centered both horizontally and vertically. If the reel has retracted too much belt onto it, it may require some hand feeding to get the mechanism back into it's working range.